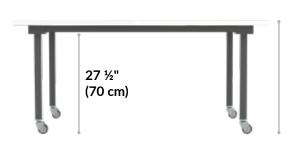

## **Conference Table**





Our Conference Table is designed for seated meetings and meets ADA accessibility guidelines. It features a durable laminate finish, a center opening for cable management, and plenty of room for meetings of up to six seated people. The roll-and-lock casters make the Conference Table easy to move, plus, the simple assembly process only takes a few minutes and requires no additional tools.

- Accommodates Meetings with up to Six Seated People
- Roll-and-Lock Casters Make It Easy to Move
- Meets ADA Accessibility Guidelines
- Center Opening for Cable Management
- Holds up to 300 lb (136 kg)
- Assembles in Minutes without Extra Tools

72" (183 cm)

14 ½" (37 cm)

42" (106.5 cm)



30 ½" (77.5 cm)