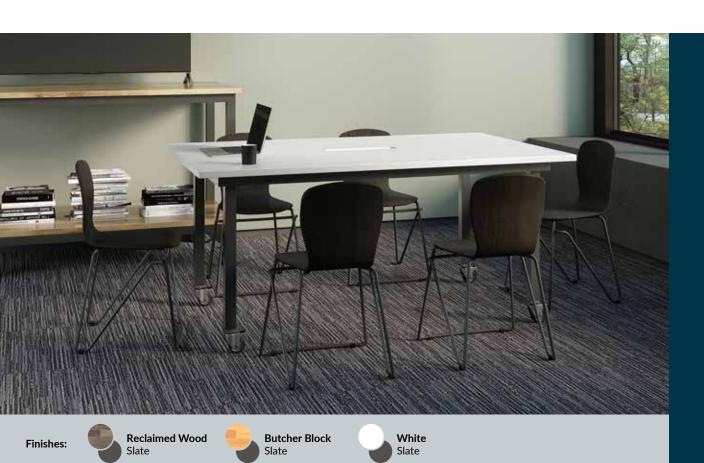

## **Conference Table**

Our Conference Table is designed for seated meetings and meets ADA accessibility guidelines. It features a durable laminate finish, a center opening for cable management, and plenty of room for meetings of up to six seated people. The roll-and-lock casters make the Conference Table easy to move, plus, the simple assembly process only takes a few minutes and requires no additional tools.

- Accommodates Meetings with up to Six Seated People
- Roll-and-Lock Casters Make It Easy to Move
- Meets ADA Accessibility Guidelines
- Center Opening for Cable Management
- Holds up to 300 lb (136 kg)
- Assembles in Minutes without Extra Tools