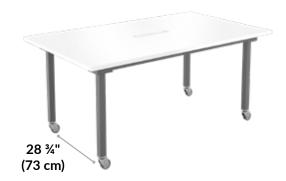

## **Conference Table**





Our Conference Table is designed for seated meetings and meets ADA accessibility guidelines. It features a durable laminate finish, a center opening for cable management, and plenty of room for meetings of up to six seated people. The roll-and-lock casters make the Conference Table easy to move, plus, the simple assembly process only takes a few minutes and requires no additional tools.

- Accommodates Meetings with up to Six Seated People
- Roll-and-Lock Casters Make It Easy to Move
- Meets ADA Accessibility Guidelines
- Center Opening for Cable Management
- Holds up to 300 lb (136 kg)
- Assembles in Minutes without Extra Tools

72" (183 cm)

14 ½" (37 cm)

42" (106.5 cm)



30 ½" (77.5 cm)